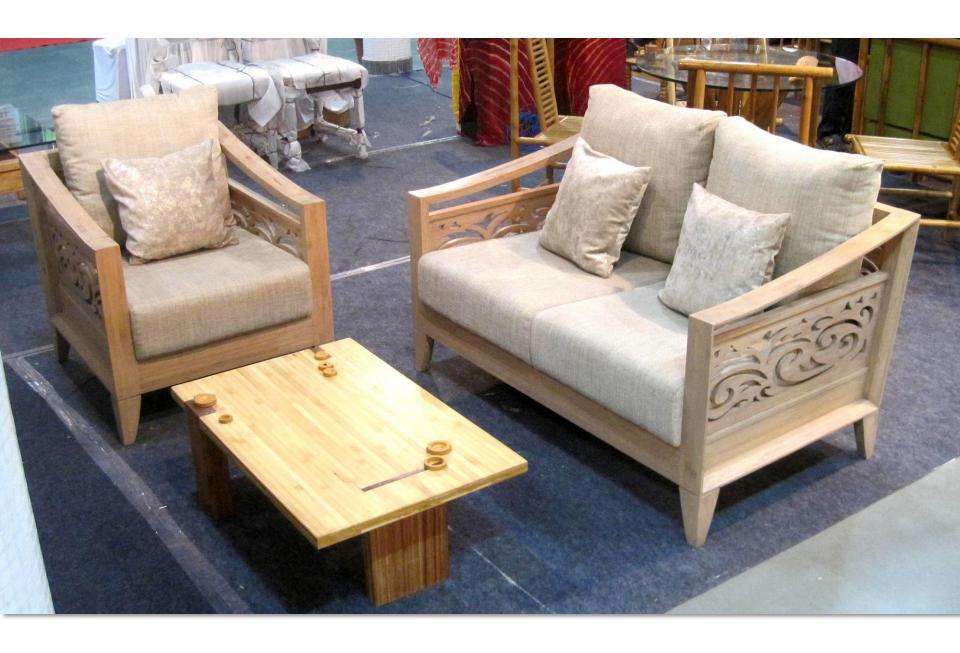

ldives, Ithaafushi





























### Top waterfront restaurants around the globe

Published 22nd July 2019



DESTINATIONS

FOOD & DRINK



Bamboo pods are not your typical waterfront dinner seat.

Waldorf Astoria Maldives Ithaafushi

At Terra, a restaurant in the newly opened Waldorf Astoria Maldives Ithaafushi, dine in one of seven spectacular private bamboo pods.

Perched on an elevated treetop, each overlooks the blue horizon of the Indian Ocean.



Waldorf Astoria Maldives Ithaafushi has won the Forbes Travel Guide 'Hotel Instagram of the Year' award. This image is one of hundreds enjoyed by its 145,000 followers

























## Bamboo strip board



#### **Bamboo to splits**













#### **Splits to board**











### Bamboo Board



















#### **VVIP Guest house for Infosys at Hyderabad**















# Thank You