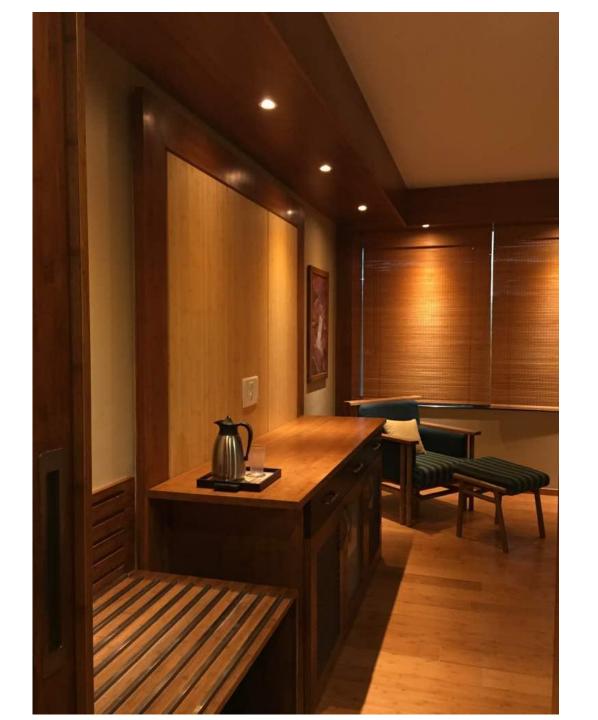

nt restaurants around the globe

Published 22nd July 2019



DESTINATIONS

FOOD & DRINK



Bamboo pods are not your typical waterfront dinner seat.

Waldorf Astoria Maldives Ithaafushi

At Terra, a restaurant in the newly opened Waldorf Astoria Maldives Ithaafushi, dine in one of seven spectacular private bamboo pods.

Perched on an elevated treetop, each overlooks the blue horizon of the Indian Ocean.



Waldorf Astoria Maldives Ithaafushi has won the Forbes Travel Guide 'Hotel Instagram of the Year' award. This image is one of hundreds enjoyed by its 145,000 followers

























## Bamboo strip board



#### **Bamboo to splits**













#### **Splits to board**











### Bamboo Board



















#### **VVIP Guest house for Infosys at Hyderabad**















# Thank You