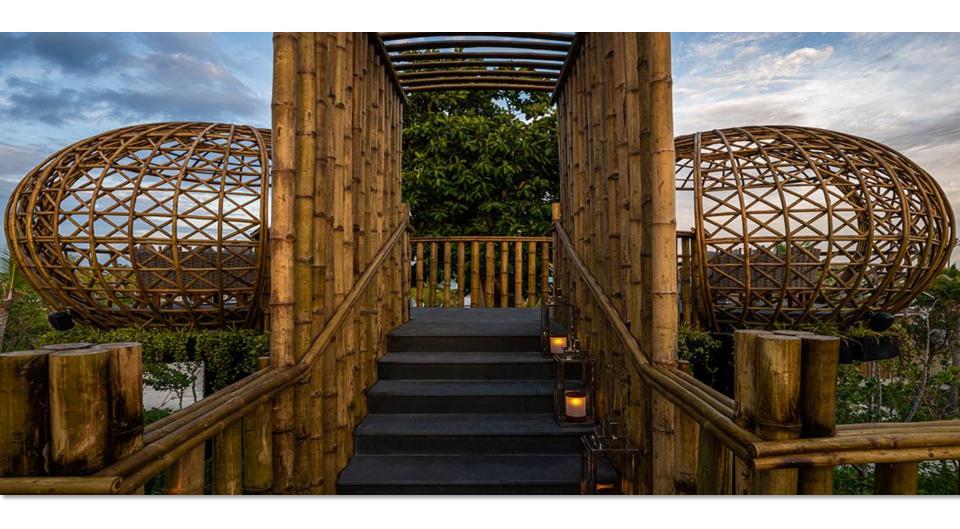

### Top waterfront restaurants around the globe

Published 22nd July 2019

DESTINATIONS

FOOD & DRINK

Bamboo pods are not your typical waterfront dinner seat.

Waldorf Astoria Maldives Ithaafushi

At Terra, a restaurant in the newly opened Waldorf Astoria Maldives Ithaafushi, dine in one of seven spectacular private bamboo pods.

Perched on an elevated treetop, each overlooks the blue horizon of the Indian Ocean.

Waldorf Astoria Maldives Ithaafushi has won the Forbes Travel Guide 'Hotel Instagram of the Year' award. This image is one of hundreds enjoyed by its 145,000 followers