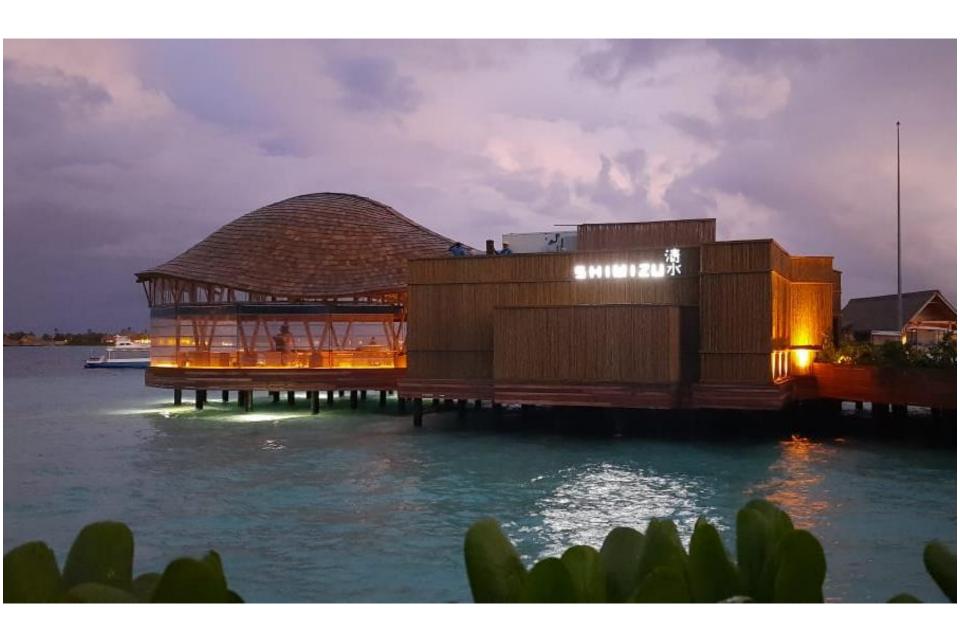

# Waldorf Astoria Maldives, Ithaafushi

### Top waterfront restaurants around the globe

Published 22nd July 2019

DESTINATIONS

FOOD & DRINK

Bamboo pods are not your typical waterfront dinner seat.

Waldorf Astoria Maldives Ithaafushi

At Terra, a restaurant in the newly opened Waldorf Astoria Maldives Ithaafushi, dine in one of seven spectacular private bamboo pods.

Perched on an elevated treetop, each overlooks the blue horizon of the Indian Ocean.

Waldorf Astoria Maldives Ithaafushi has won the Forbes Travel Guide 'Hotel Instagram of the Year' award. This image is one of hundreds enjoyed by its 145,000 followers