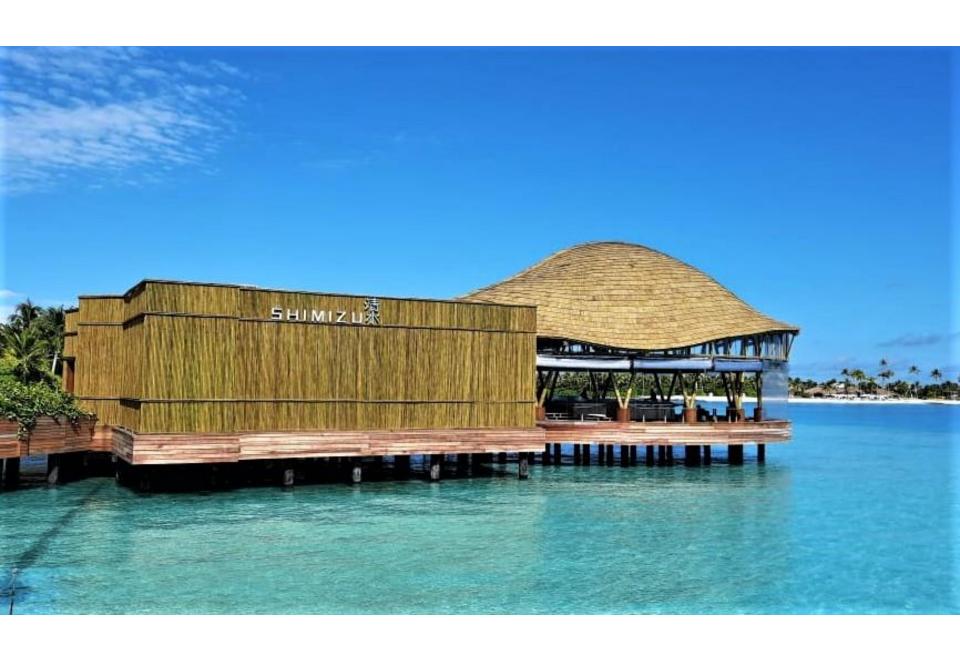

# Waldorf Astoria Maldives, Ithaafushi

### Top waterfront restaurants around the globe

Published 22nd July 2019

DESTINATIONS

FOOD & DRINK

Bamboo pods are not your typical waterfront dinner seat.

Waldorf Astoria Maldives Ithaafushi

At Terra, a restaurant in the newly opened Waldorf Astoria Maldives Ithaafushi, dine in one of seven spectacular private bamboo pods.

Perched on an elevated treetop, each overlooks the blue horizon of the Indian Ocean.

Waldorf Astoria Maldives Ithaafushi has won the Forbes Travel Guide 'Hotel Instagram of the Year' award. This image is one of hundreds enjoyed by its 145,000 followers