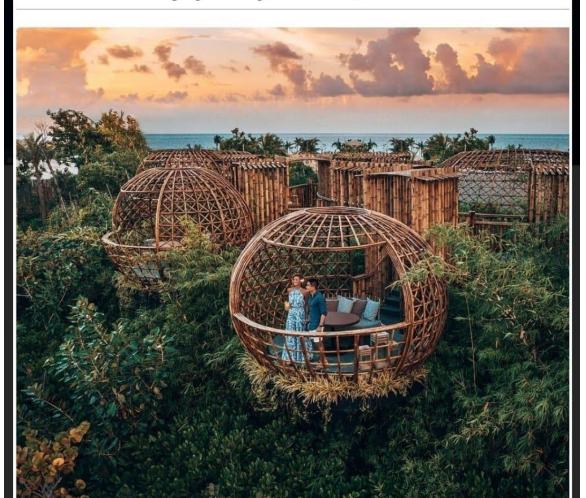

### Top waterfront restaurants around the globe

Published 22nd July 2019

DESTINATIONS

FOOD & DRINK

Bamboo pods are not your typical waterfront dinner seat.

Waldorf Astoria Maldives Ithaafushi

At Terra, a restaurant in the newly opened Waldorf Astoria Maldives Ithaafushi, dine in one of seven spectacular private bamboo pods.

Perched on an elevated treetop, each overlooks the blue horizon of the Indian Ocean.

Waldorf Astoria Maldives Ithaafushi has won the Forbes Travel Guide 'Hotel Instagram of the Year' award. This image is one of hundreds enjoyed by its 145,000 followers