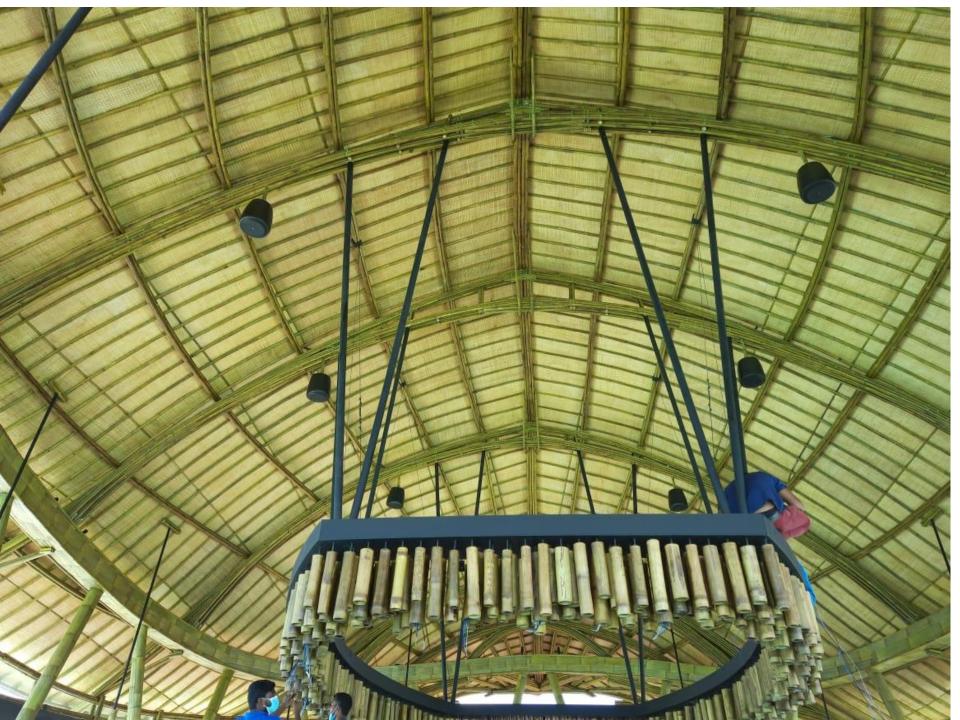

# Waldorf Astoria Maldives, Ithaafushi

### Top waterfront restaurants around the globe

Published 22nd July 2019

DESTINATIONS

FOOD & DRINK

Bamboo pods are not your typical waterfront dinner seat.

Waldorf Astoria Maldives Ithaafushi

At Terra, a restaurant in the newly opened Waldorf Astoria Maldives Ithaafushi, dine in one of seven spectacular private bamboo pods.

Perched on an elevated treetop, each overlooks the blue horizon of the Indian Ocean.

Waldorf Astoria Maldives Ithaafushi has won the Forbes Travel Guide 'Hotel Instagram of the Year' award. This image is one of hundreds enjoyed by its 145,000 followers