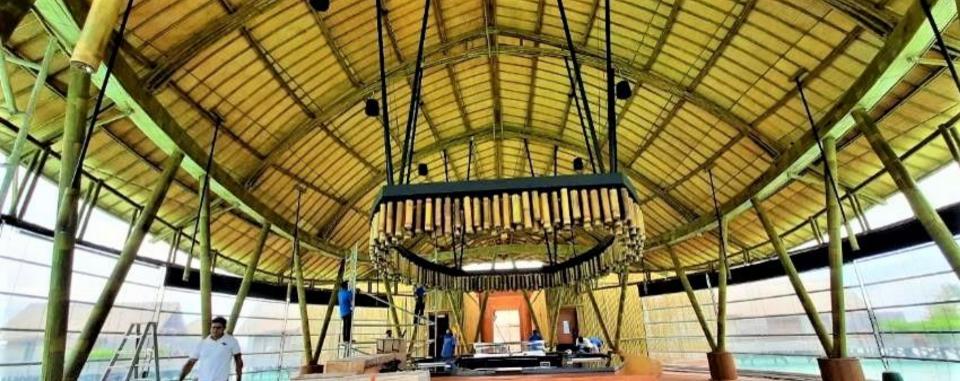

# Waldorf Astoria Maldives, Ithaafushi

### Top waterfront restaurants around the globe

Published 22nd July 2019

DESTINATIONS

FOOD & DRINK

Bamboo pods are not your typical waterfront dinner seat.

Waldorf Astoria Maldives Ithaafushi

At Terra, a restaurant in the newly opened Waldorf Astoria Maldives Ithaafushi, dine in one of seven spectacular private bamboo pods.

Perched on an elevated treetop, each overlooks the blue horizon of the Indian Ocean.

Waldorf Astoria Maldives Ithaafushi has won the Forbes Travel Guide 'Hotel Instagram of the Year' award. This image is one of hundreds enjoyed by its 145,000 followers