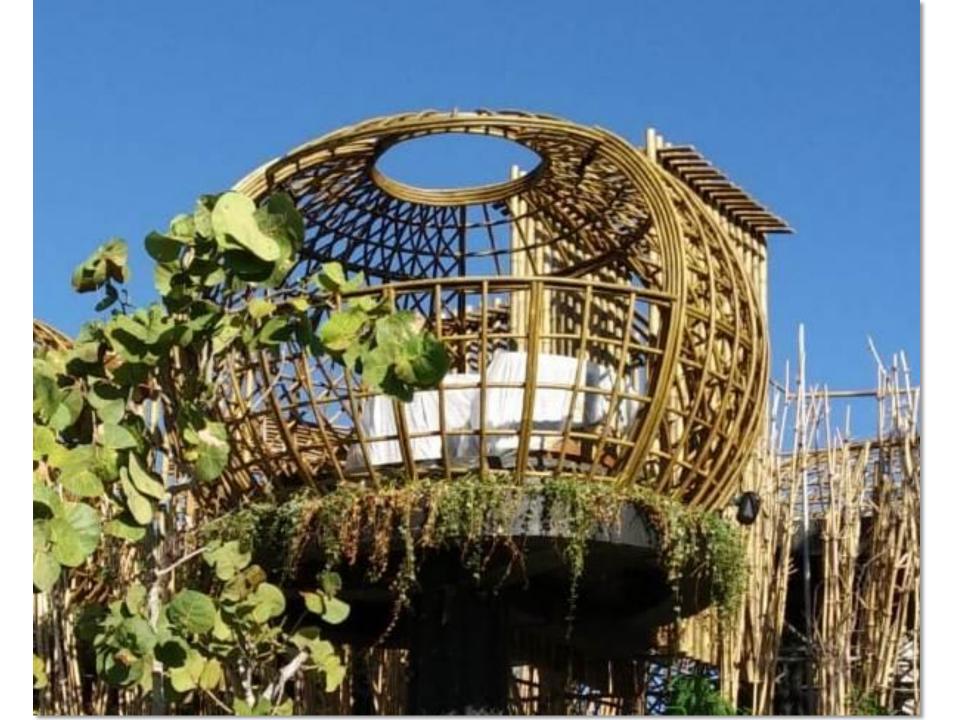

### Top waterfront restaurants around the globe

Published 22nd July 2019

DESTINATIONS

FOOD & DRINK

Bamboo pods are not your typical waterfront dinner seat.

Waldorf Astoria Maldives Ithaafushi

At Terra, a restaurant in the newly opened Waldorf Astoria Maldives Ithaafushi, dine in one of seven spectacular private bamboo pods.

Perched on an elevated treetop, each overlooks the blue horizon of the Indian Ocean.

Waldorf Astoria Maldives Ithaafushi has won the Forbes Travel Guide 'Hotel Instagram of the Year' award. This image is one of hundreds enjoyed by its 145,000 followers