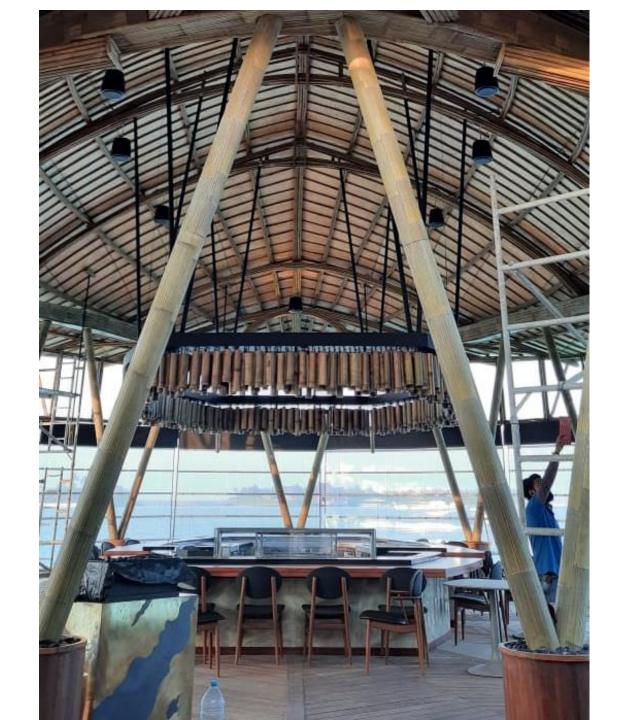

### Top waterfront restaurants around the globe

Published 22nd July 2019

DESTINATIONS

FOOD & DRINK

Bamboo pods are not your typical waterfront dinner seat.

Waldorf Astoria Maldives Ithaafushi

At Terra, a restaurant in the newly opened Waldorf Astoria Maldives Ithaafushi, dine in one of seven spectacular private bamboo pods.

Perched on an elevated treetop, each overlooks the blue horizon of the Indian Ocean.

Waldorf Astoria Maldives Ithaafushi has won the Forbes Travel Guide 'Hotel Instagram of the Year' award. This image is one of hundreds enjoyed by its 145,000 followers