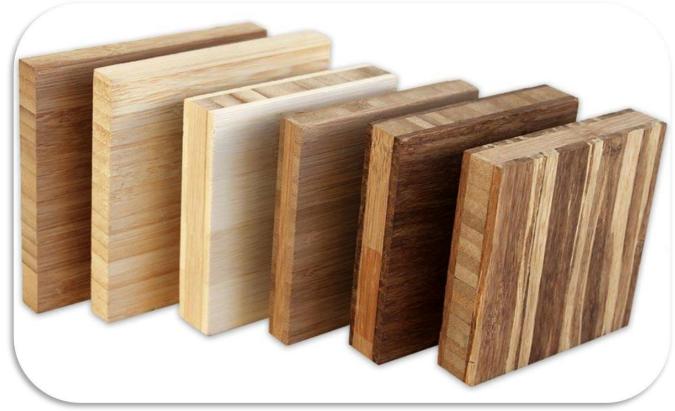

ldorf Astoria Maldives, Ithaafushi





























### Top waterfront restaurants around the globe

Published 22nd July 2019



DESTINATIONS

FOOD & DRINK



Bamboo pods are not your typical waterfront dinner seat.

Waldorf Astoria Maldives Ithaafushi

At Terra, a restaurant in the newly opened Waldorf Astoria Maldives Ithaafushi, dine in one of seven spectacular private bamboo pods.

Perched on an elevated treetop, each overlooks the blue horizon of the Indian Ocean.



Waldorf Astoria Maldives Ithaafushi has won the Forbes Travel Guide 'Hotel Instagram of the Year' award. This image is one of hundreds enjoyed by its 145,000 followers

























## Bamboo strip board



#### **Bamboo to splits**













#### **Splits to board**











### Bamboo Board



















#### **VVIP Guest house for Infosys at Hyderabad**















# Thank You