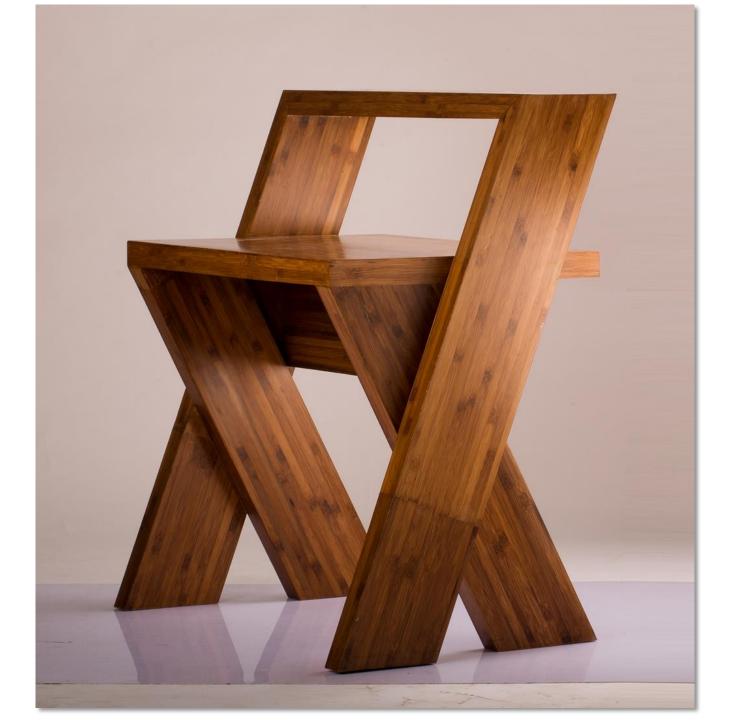

Astoria Maldives, Ithaafushi





























### Top waterfront restaurants around the globe

Published 22nd July 2019



DESTINATIONS

FOOD & DRINK



Bamboo pods are not your typical waterfront dinner seat.

Waldorf Astoria Maldives Ithaafushi

At Terra, a restaurant in the newly opened Waldorf Astoria Maldives Ithaafushi, dine in one of seven spectacular private bamboo pods.

Perched on an elevated treetop, each overlooks the blue horizon of the Indian Ocean.



Waldorf Astoria Maldives Ithaafushi has won the Forbes Travel Guide 'Hotel Instagram of the Year' award. This image is one of hundreds enjoyed by its 145,000 followers

























## Bamboo strip board



#### **Bamboo to splits**













#### **Splits to board**











### Bamboo Board



















#### **VVIP Guest house for Infosys at Hyderabad**















# Thank You