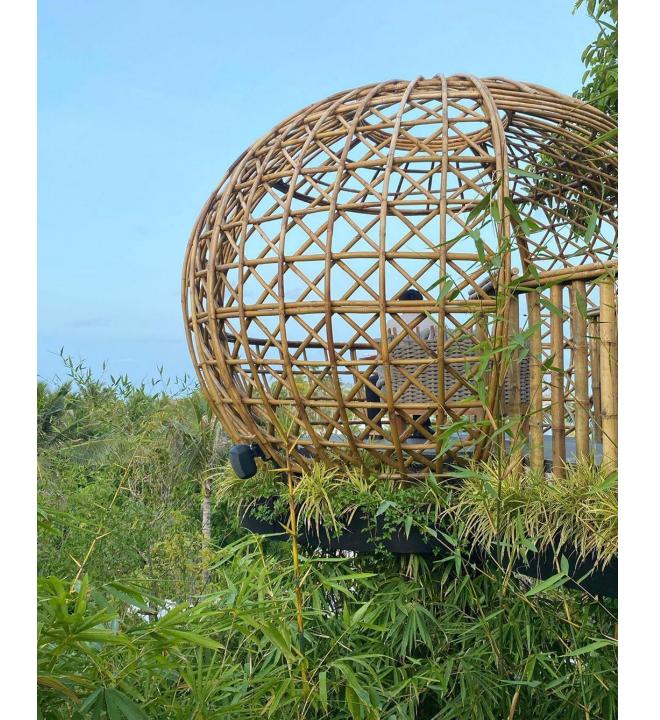

### Top waterfront restaurants around the globe

Published 22nd July 2019

DESTINATIONS

FOOD & DRINK

Bamboo pods are not your typical waterfront dinner seat.

Waldorf Astoria Maldives Ithaafushi

At Terra, a restaurant in the newly opened Waldorf Astoria Maldives Ithaafushi, dine in one of seven spectacular private bamboo pods.

Perched on an elevated treetop, each overlooks the blue horizon of the Indian Ocean.

Waldorf Astoria Maldives Ithaafushi has won the Forbes Travel Guide 'Hotel Instagram of the Year' award. This image is one of hundreds enjoyed by its 145,000 followers