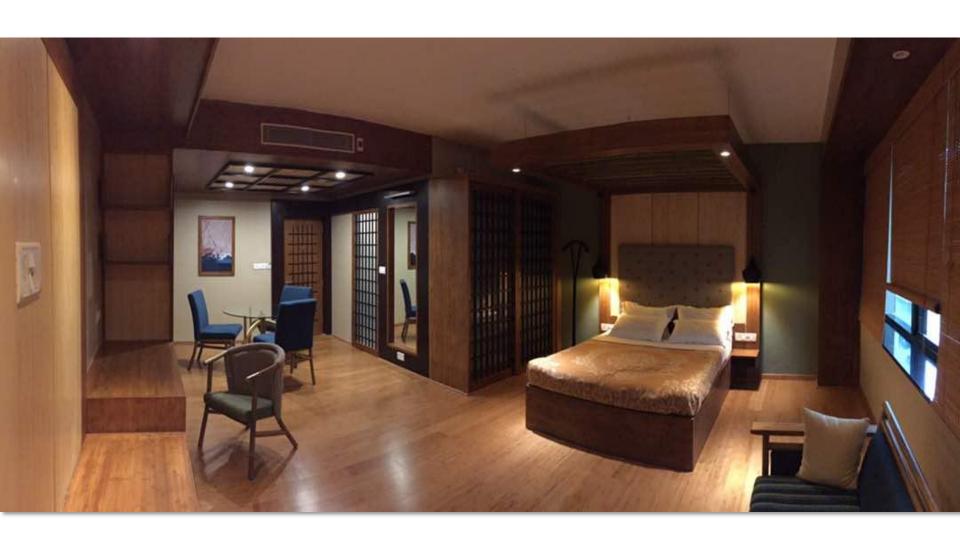

p waterfront restaurants around the globe

Published 22nd July 2019



DESTINATIONS

FOOD & DRINK



Bamboo pods are not your typical waterfront dinner seat.

Waldorf Astoria Maldives Ithaafushi

At Terra, a restaurant in the newly opened Waldorf Astoria Maldives Ithaafushi, dine in one of seven spectacular private bamboo pods.

Perched on an elevated treetop, each overlooks the blue horizon of the Indian Ocean.



Waldorf Astoria Maldives Ithaafushi has won the Forbes Travel Guide 'Hotel Instagram of the Year' award. This image is one of hundreds enjoyed by its 145,000 followers

























## Bamboo strip board



#### **Bamboo to splits**













#### **Splits to board**











### Bamboo Board



















#### **VVIP Guest house for Infosys at Hyderabad**















# Thank You