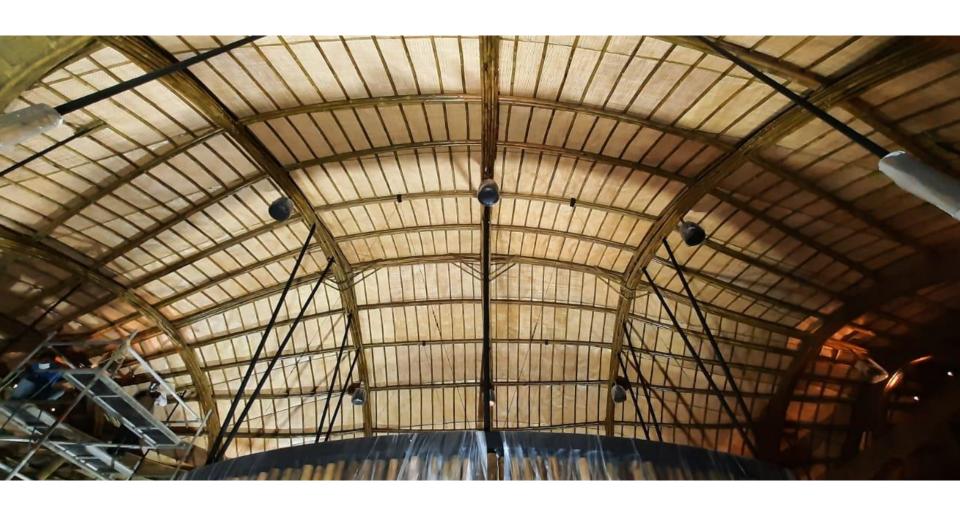

# Waldorf Astoria Maldives, Ithaafushi

### Top waterfront restaurants around the globe

Published 22nd July 2019

DESTINATIONS

FOOD & DRINK

Bamboo pods are not your typical waterfront dinner seat.

Waldorf Astoria Maldives Ithaafushi

At Terra, a restaurant in the newly opened Waldorf Astoria Maldives Ithaafushi, dine in one of seven spectacular private bamboo pods.

Perched on an elevated treetop, each overlooks the blue horizon of the Indian Ocean.

Waldorf Astoria Maldives Ithaafushi has won the Forbes Travel Guide 'Hotel Instagram of the Year' award. This image is one of hundreds enjoyed by its 145,000 followers