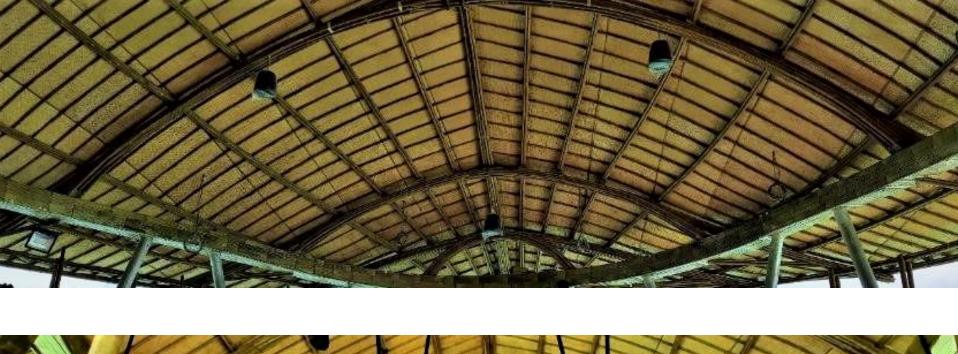

### Top waterfront restaurants around the globe

Published 22nd July 2019

DESTINATIONS

FOOD & DRINK

Bamboo pods are not your typical waterfront dinner seat.

Waldorf Astoria Maldives Ithaafushi

At Terra, a restaurant in the newly opened Waldorf Astoria Maldives Ithaafushi, dine in one of seven spectacular private bamboo pods.

Perched on an elevated treetop, each overlooks the blue horizon of the Indian Ocean.

Waldorf Astoria Maldives Ithaafushi has won the Forbes Travel Guide 'Hotel Instagram of the Year' award. This image is one of hundreds enjoyed by its 145,000 followers