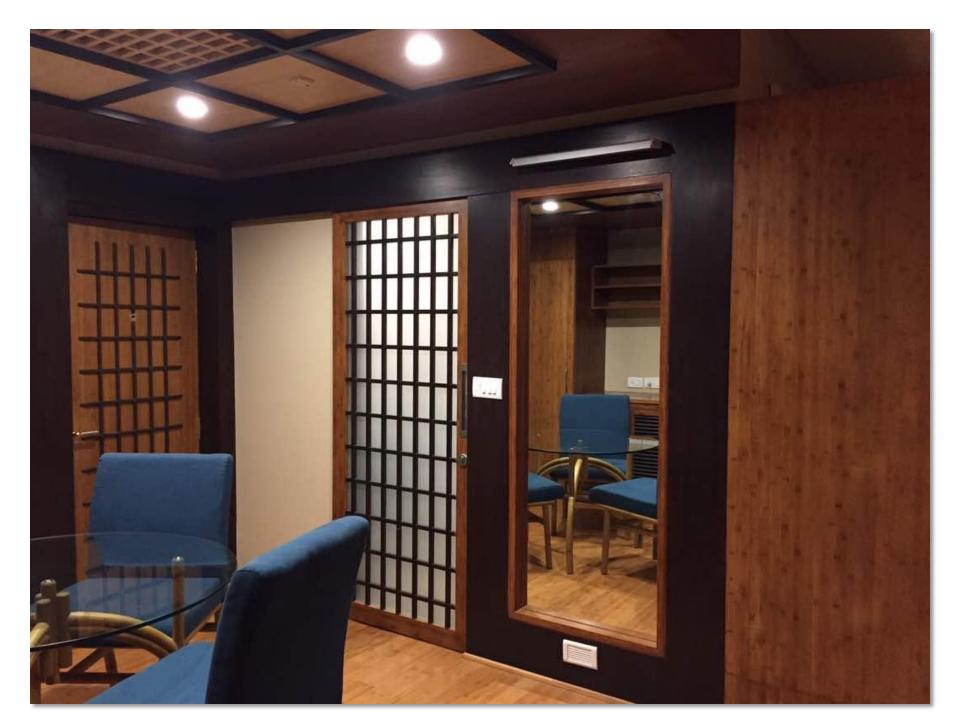

ront restaurants around the globe

Published 22nd July 2019



DESTINATIONS

FOOD & DRINK



Bamboo pods are not your typical waterfront dinner seat.

Waldorf Astoria Maldives Ithaafushi

At Terra, a restaurant in the newly opened Waldorf Astoria Maldives Ithaafushi, dine in one of seven spectacular private bamboo pods.

Perched on an elevated treetop, each overlooks the blue horizon of the Indian Ocean.



Waldorf Astoria Maldives Ithaafushi has won the Forbes Travel Guide 'Hotel Instagram of the Year' award. This image is one of hundreds enjoyed by its 145,000 followers

























## Bamboo strip board



#### **Bamboo to splits**













#### **Splits to board**











### Bamboo Board



















#### **VVIP Guest house for Infosys at Hyderabad**















# Thank You