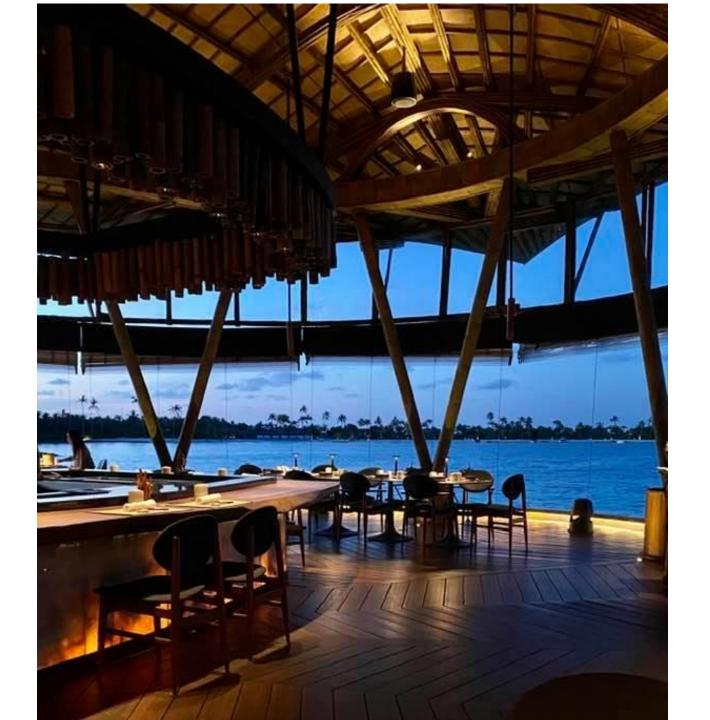

# Waldorf Astoria Maldives, Ithaafushi

### Top waterfront restaurants around the globe

Published 22nd July 2019

DESTINATIONS

FOOD & DRINK

Bamboo pods are not your typical waterfront dinner seat.

Waldorf Astoria Maldives Ithaafushi

At Terra, a restaurant in the newly opened Waldorf Astoria Maldives Ithaafushi, dine in one of seven spectacular private bamboo pods.

Perched on an elevated treetop, each overlooks the blue horizon of the Indian Ocean.

Waldorf Astoria Maldives Ithaafushi has won the Forbes Travel Guide 'Hotel Instagram of the Year' award. This image is one of hundreds enjoyed by its 145,000 followers