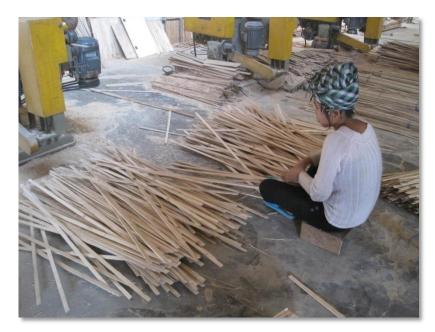

more than 983,000 room

# Waldorf Astoria Maldives, Ithaafushi





























### Top waterfront restaurants around the globe

Published 22nd July 2019



DESTINATIONS

FOOD & DRINK



Bamboo pods are not your typical waterfront dinner seat.

Waldorf Astoria Maldives Ithaafushi

At Terra, a restaurant in the newly opened Waldorf Astoria Maldives Ithaafushi, dine in one of seven spectacular private bamboo pods.

Perched on an elevated treetop, each overlooks the blue horizon of the Indian Ocean.



Waldorf Astoria Maldives Ithaafushi has won the Forbes Travel Guide 'Hotel Instagram of the Year' award. This image is one of hundreds enjoyed by its 145,000 followers

























## Bamboo strip board



#### **Bamboo to splits**













#### **Splits to board**











### Bamboo Board



















#### **VVIP Guest house for Infosys at Hyderabad**















# Thank You