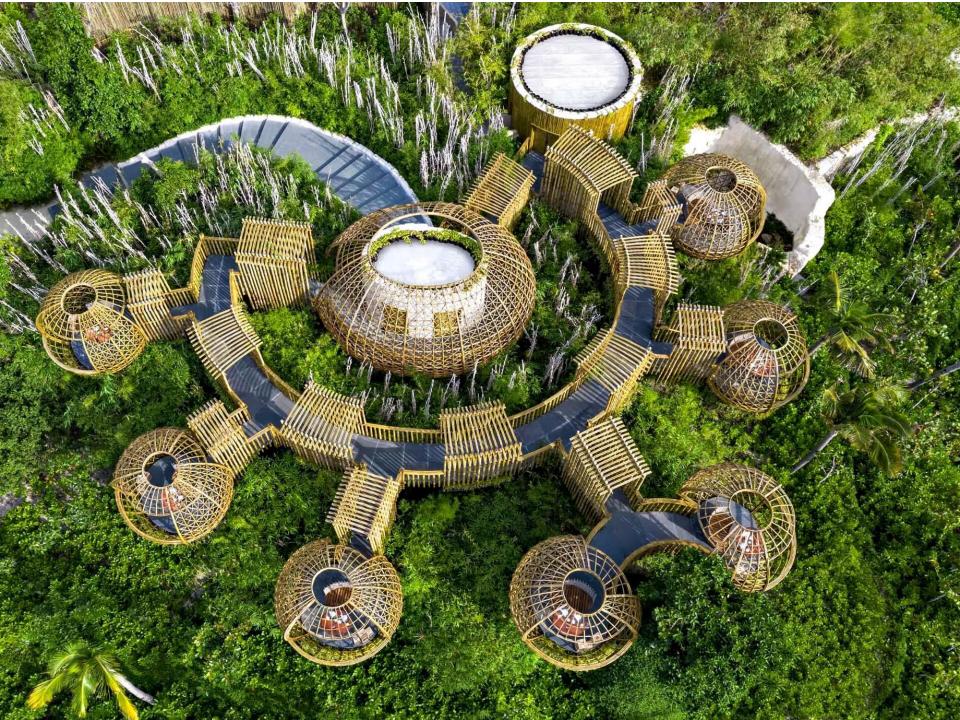

### Top waterfront restaurants around the globe

Published 22nd July 2019

DESTINATIONS

FOOD & DRINK

Bamboo pods are not your typical waterfront dinner seat.

Waldorf Astoria Maldives Ithaafushi

At Terra, a restaurant in the newly opened Waldorf Astoria Maldives Ithaafushi, dine in one of seven spectacular private bamboo pods.

Perched on an elevated treetop, each overlooks the blue horizon of the Indian Ocean.

Waldorf Astoria Maldives Ithaafushi has won the Forbes Travel Guide 'Hotel Instagram of the Year' award. This image is one of hundreds enjoyed by its 145,000 followers