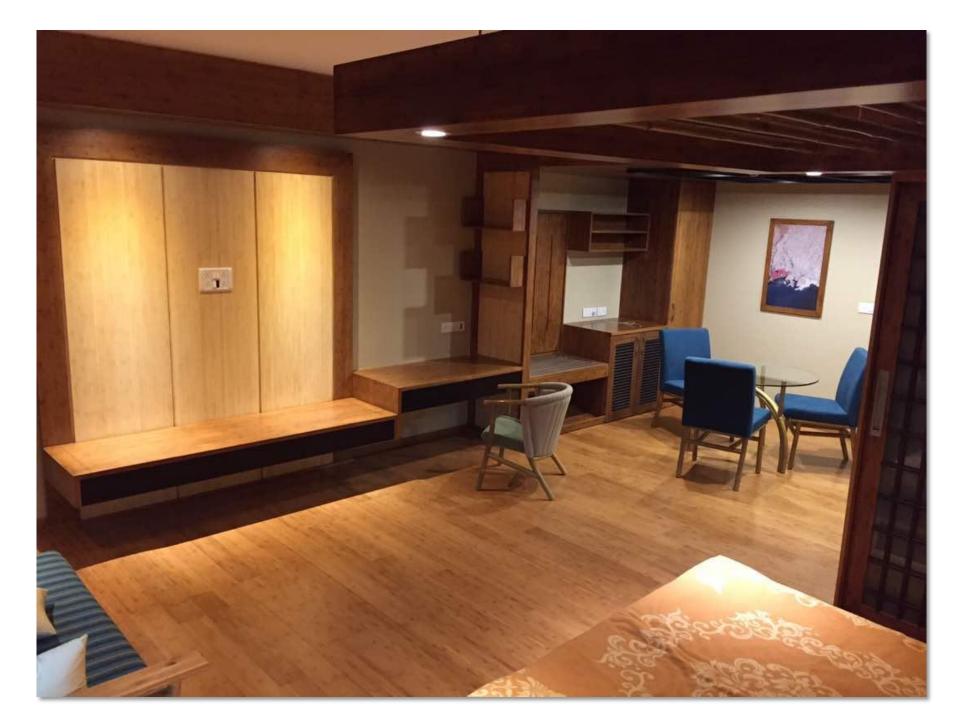

waterfront restaurants around the globe

Published 22nd July 2019



DESTINATIONS

FOOD & DRINK



Bamboo pods are not your typical waterfront dinner seat.

Waldorf Astoria Maldives Ithaafushi

At Terra, a restaurant in the newly opened Waldorf Astoria Maldives Ithaafushi, dine in one of seven spectacular private bamboo pods.

Perched on an elevated treetop, each overlooks the blue horizon of the Indian Ocean.



Waldorf Astoria Maldives Ithaafushi has won the Forbes Travel Guide 'Hotel Instagram of the Year' award. This image is one of hundreds enjoyed by its 145,000 followers

























## Bamboo strip board



#### **Bamboo to splits**













#### **Splits to board**











### Bamboo Board



















#### **VVIP Guest house for Infosys at Hyderabad**















# Thank You