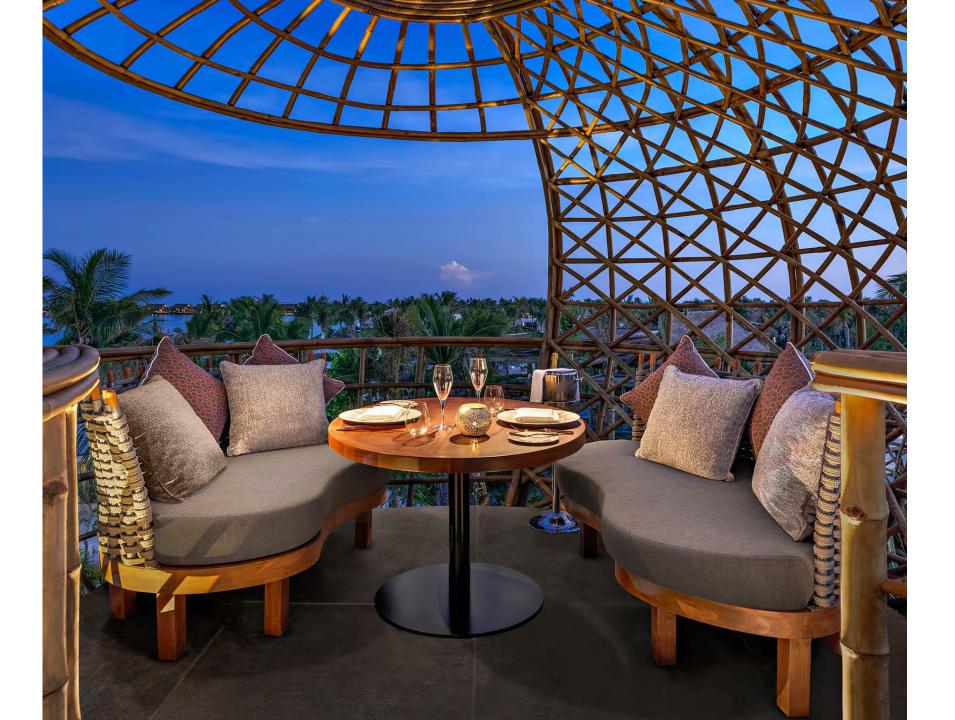

### Top waterfront restaurants around the globe

Published 22nd July 2019

DESTINATIONS

FOOD & DRINK

Bamboo pods are not your typical waterfront dinner seat.

Waldorf Astoria Maldives Ithaafushi

At Terra, a restaurant in the newly opened Waldorf Astoria Maldives Ithaafushi, dine in one of seven spectacular private bamboo pods.

Perched on an elevated treetop, each overlooks the blue horizon of the Indian Ocean.

Waldorf Astoria Maldives Ithaafushi has won the Forbes Travel Guide 'Hotel Instagram of the Year' award. This image is one of hundreds enjoyed by its 145,000 followers