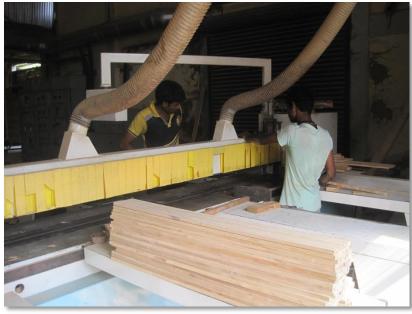

re than 983,000 room

# Waldorf Astoria Maldives, Ithaafushi





























### Top waterfront restaurants around the globe

Published 22nd July 2019



DESTINATIONS

FOOD & DRINK



Bamboo pods are not your typical waterfront dinner seat.

Waldorf Astoria Maldives Ithaafushi

At Terra, a restaurant in the newly opened Waldorf Astoria Maldives Ithaafushi, dine in one of seven spectacular private bamboo pods.

Perched on an elevated treetop, each overlooks the blue horizon of the Indian Ocean.



Waldorf Astoria Maldives Ithaafushi has won the Forbes Travel Guide 'Hotel Instagram of the Year' award. This image is one of hundreds enjoyed by its 145,000 followers

























## Bamboo strip board



#### **Bamboo to splits**













#### **Splits to board**











### Bamboo Board



















#### **VVIP Guest house for Infosys at Hyderabad**















# Thank You