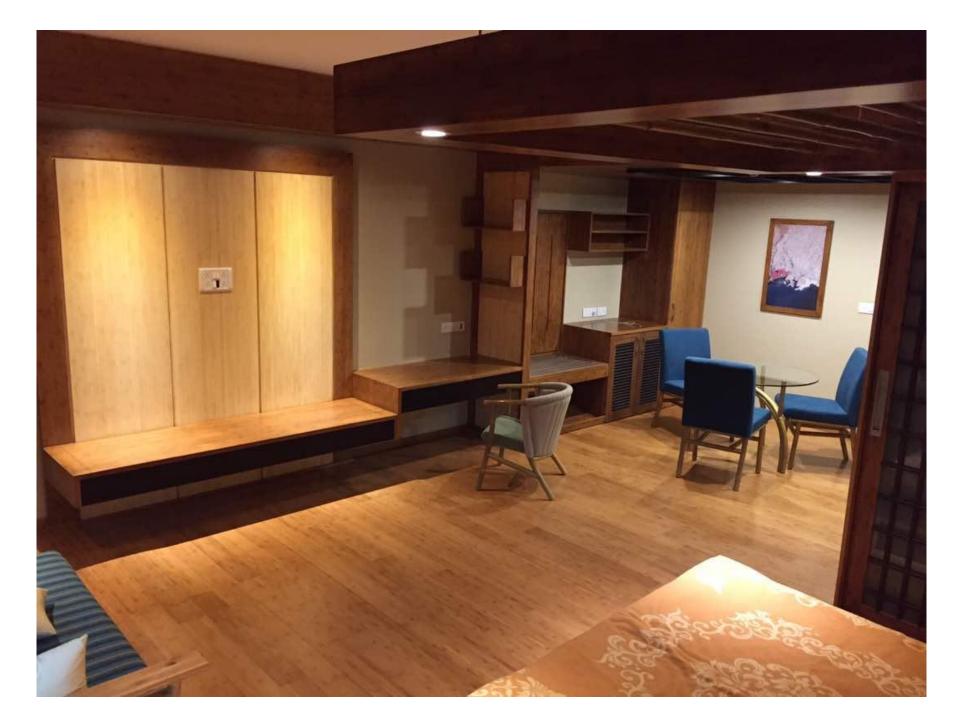

rfront restaurants around the globe

Published 22nd July 2019



DESTINATIONS

FOOD & DRINK



Bamboo pods are not your typical waterfront dinner seat.

Waldorf Astoria Maldives Ithaafushi

At Terra, a restaurant in the newly opened Waldorf Astoria Maldives Ithaafushi, dine in one of seven spectacular private bamboo pods.

Perched on an elevated treetop, each overlooks the blue horizon of the Indian Ocean.



Waldorf Astoria Maldives Ithaafushi has won the Forbes Travel Guide 'Hotel Instagram of the Year' award. This image is one of hundreds enjoyed by its 145,000 followers

























## Bamboo strip board



#### **Bamboo to splits**













#### **Splits to board**











### Bamboo Board



















#### **VVIP Guest house for Infosys at Hyderabad**















# Thank You