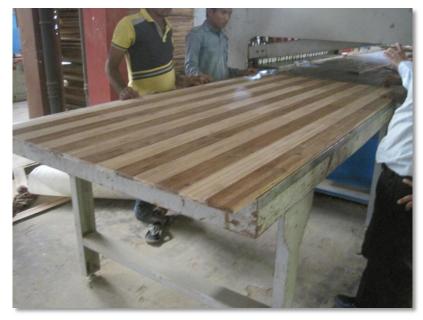

than 983,000 room

# Waldorf Astoria Maldives, Ithaafushi





























### Top waterfront restaurants around the globe

Published 22nd July 2019



DESTINATIONS

FOOD & DRINK



Bamboo pods are not your typical waterfront dinner seat.

Waldorf Astoria Maldives Ithaafushi

At Terra, a restaurant in the newly opened Waldorf Astoria Maldives Ithaafushi, dine in one of seven spectacular private bamboo pods.

Perched on an elevated treetop, each overlooks the blue horizon of the Indian Ocean.



Waldorf Astoria Maldives Ithaafushi has won the Forbes Travel Guide 'Hotel Instagram of the Year' award. This image is one of hundreds enjoyed by its 145,000 followers

























## Bamboo strip board



#### **Bamboo to splits**













#### **Splits to board**











### Bamboo Board



















#### **VVIP Guest house for Infosys at Hyderabad**















# Thank You