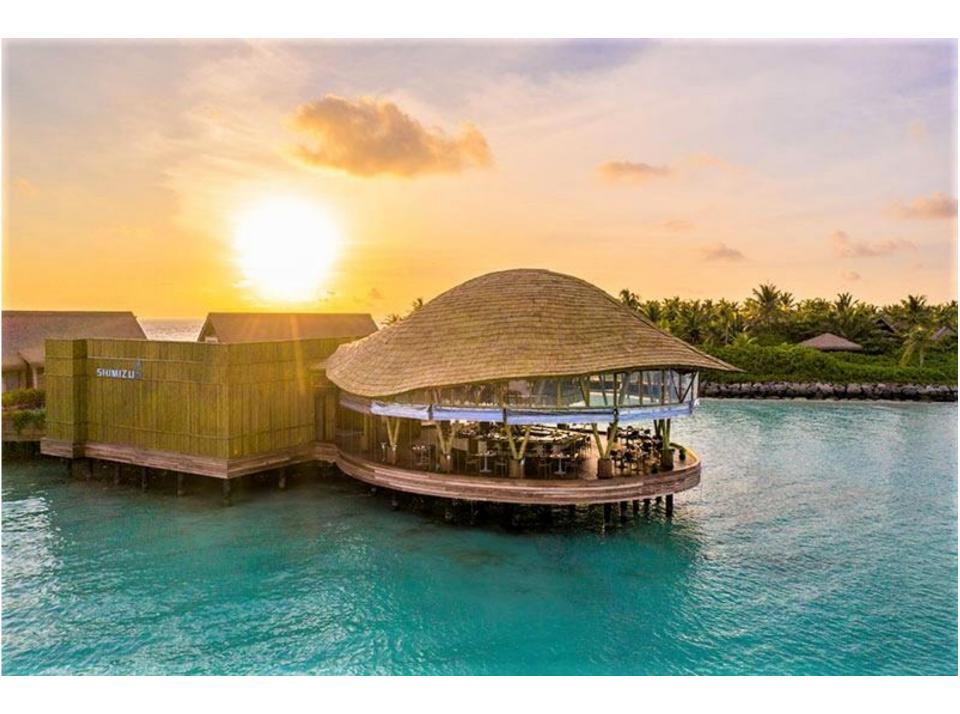

# Waldorf Astoria Maldives, Ithaafushi

### Top waterfront restaurants around the globe

Published 22nd July 2019

DESTINATIONS

FOOD & DRINK

Bamboo pods are not your typical waterfront dinner seat.

Waldorf Astoria Maldives Ithaafushi

At Terra, a restaurant in the newly opened Waldorf Astoria Maldives Ithaafushi, dine in one of seven spectacular private bamboo pods.