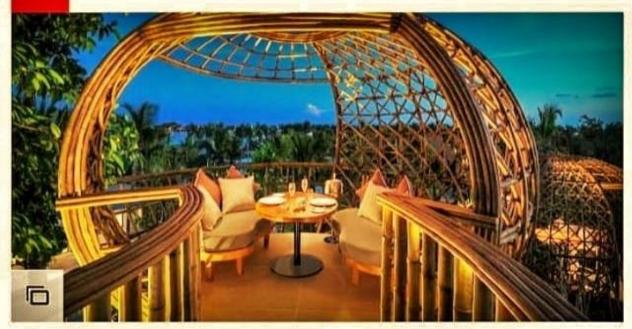

### Top waterfront restaurants around the globe

Published 22nd July 2019

DESTINATIONS

FOOD & DRINK

Bamboo pods are not your typical waterfront dinner seat.

Waldorf Astoria Maldives Ithaafushi

At Terra, a restaurant in the newly opened Waldorf Astoria Maldives Ithaafushi, dine in one of seven spectacular private bamboo pods.

Perched on an elevated treetop, each overlooks the blue horizon of the Indian Ocean.

Waldorf Astoria Maldives Ithaafushi has won the Forbes Travel Guide 'Hotel Instagram of the Year' award. This image is one of hundreds enjoyed by its 145,000 followers