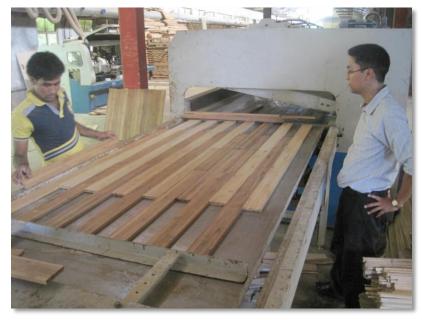

han 983,000 room

# Waldorf Astoria Maldives, Ithaafushi





























### Top waterfront restaurants around the globe

Published 22nd July 2019



DESTINATIONS

FOOD & DRINK



Bamboo pods are not your typical waterfront dinner seat.

Waldorf Astoria Maldives Ithaafushi

At Terra, a restaurant in the newly opened Waldorf Astoria Maldives Ithaafushi, dine in one of seven spectacular private bamboo pods.

Perched on an elevated treetop, each overlooks the blue horizon of the Indian Ocean.



Waldorf Astoria Maldives Ithaafushi has won the Forbes Travel Guide 'Hotel Instagram of the Year' award. This image is one of hundreds enjoyed by its 145,000 followers

























## Bamboo strip board



#### **Bamboo to splits**













#### **Splits to board**











### Bamboo Board



















#### **VVIP Guest house for Infosys at Hyderabad**















# Thank You