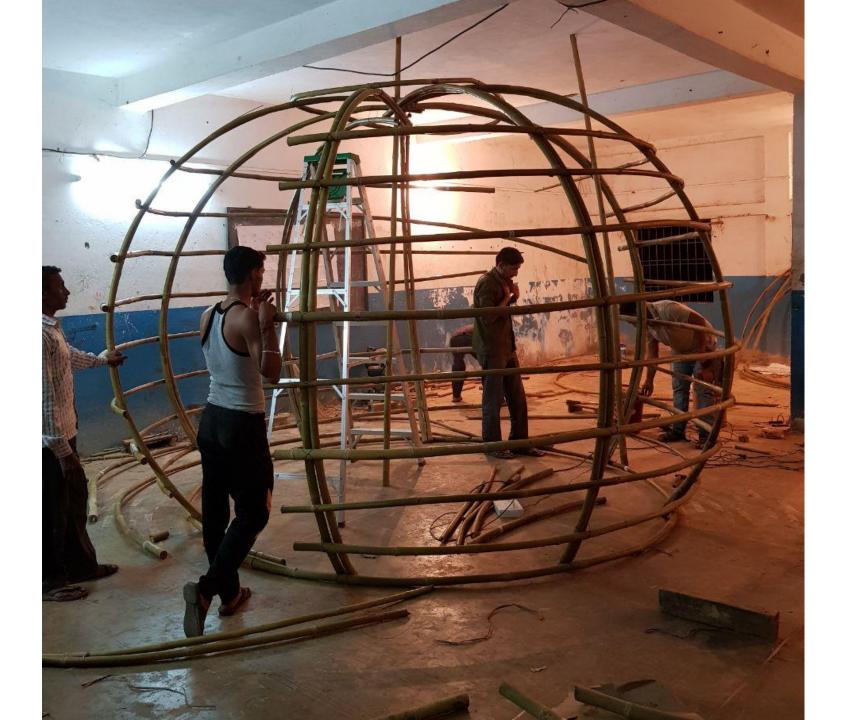

tening of bamboo**



## **Straightened bamboo**



## **Bending**





#### **Treated and Graded Bamboo**



# **Bamboo Furniture**

#### Furniture Manufacturing unit at Kudal













































## **Bamboo Construction**

#### **Structural components prefabrication Unit**























# Cottages





### **Bamboo Cottage**



















#### India's largest bamboo structure at Hyderabad













### Clubhouse for SRK Infra, Bangalore















































# WALDORF ASTORIA®

**HOTELS & RESORTS** 



Waldorf Astoria is one of the 18 world-class brands of Hilton, which is a leading global hospitality company, comprising more than 6,200 properties with more than 983,000 room

# Waldorf Astoria Maldives, Ithaafushi





























### Top waterfront restaurants around the globe

Published 22nd July 2019



DESTINATIONS

FOOD & DRINK



Bamboo pods are not your typical waterfront dinner seat.

Waldorf Astoria Maldives Ithaafushi

At Terra, a restaurant in the newly opened Waldorf Astoria Maldives Ithaafushi, dine in one of seven spectacular private bamboo pods.

Perched on an elevated treetop, each overlooks the blue horizon of the Indian Ocean.



Waldorf Astoria Maldives Ithaafushi has won the Forbes Travel Guide 'Hotel Instagram of the Year' award. This image is one of hundreds enjoyed by its 145,000 followers

























## Bamboo strip board



#### **Bamboo to splits**













#### **Splits to board**











### Bamboo Board



















#### **VVIP Guest house