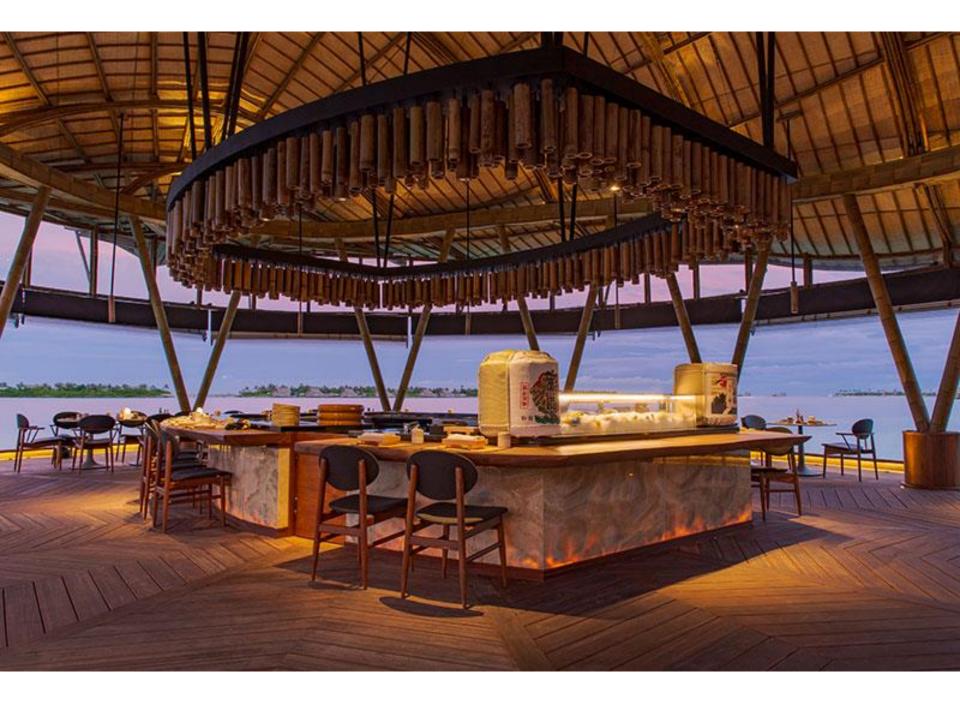

# Waldorf Astoria Maldives, Ithaafushi

### Top waterfront restaurants around the globe

Published 22nd July 2019

DESTINATIONS

FOOD & DRINK

Bamboo pods are not your typical waterfront dinner seat.

Waldorf Astoria Maldives Ithaafushi

At Terra, a restaurant in the newly opened Waldorf Astoria Maldives Ithaafushi, dine in one of seven spectacular private bamboo pods.

Perched on an elevated treetop, each overlooks the blue horizon of the Indian Ocean.

Waldorf Astoria Maldives Ithaafushi has won the Forbes Travel Guide 'Hotel Instagram of the Year' award. This image is one of hundreds enjoyed by its 145,000 followers