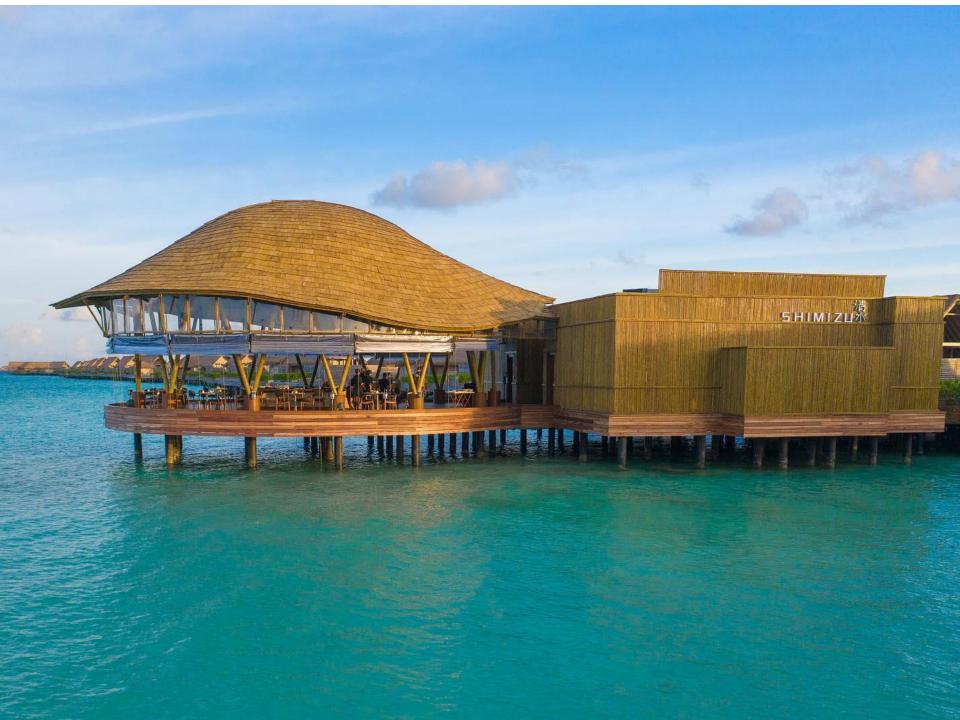

# Waldorf Astoria Maldives, Ithaafushi

### Top waterfront restaurants around the globe

Published 22nd July 2019

DESTINATIONS

FOOD & DRINK

Bamboo pods are not your typical waterfront dinner seat.

Waldorf Astoria Maldives Ithaafushi

At Terra, a restaurant in the newly opened Waldorf Astoria Maldives Ithaafushi, dine in one of seven spectacular private bamboo pods.

Perched on an elevated treetop, each overlooks the blue horizon of the Indian Ocean.

Waldorf Astoria Maldives Ithaafushi has won the Forbes Travel Guide 'Hotel Instagram of the Year' award. This image is one of hundreds enjoyed by its 145,000 followers