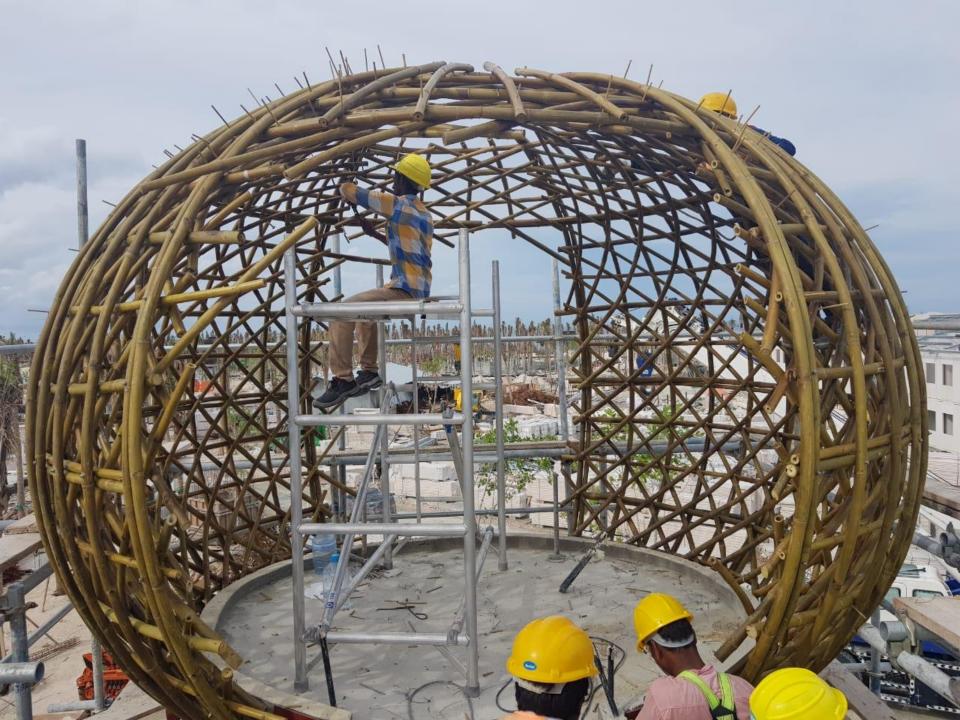

#### **Structural components prefabrication Unit**

### Top waterfront restaurants around the globe

Published 22nd July 2019

DESTINATIONS

FOOD & DRINK

Bamboo pods are not your typical waterfront dinner seat.

Waldorf Astoria Maldives Ithaafushi

At Terra, a restaurant in the newly opened Waldorf Astoria Maldives Ithaafushi, dine in one of seven spectacular private bamboo pods.