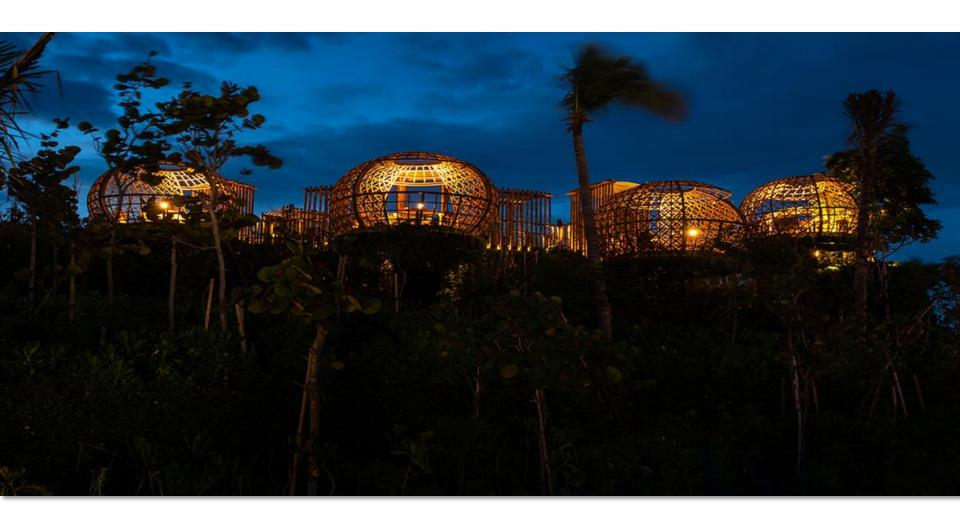

Perched on an elevated treetop, each overlooks the blue horizon of the Indian Ocean.

Waldorf Astoria Maldives Ithaafushi has won the Forbes Travel Guide 'Hotel Instagram of the Year' award. This image is one of hundreds enjoyed by its 145,000 followers