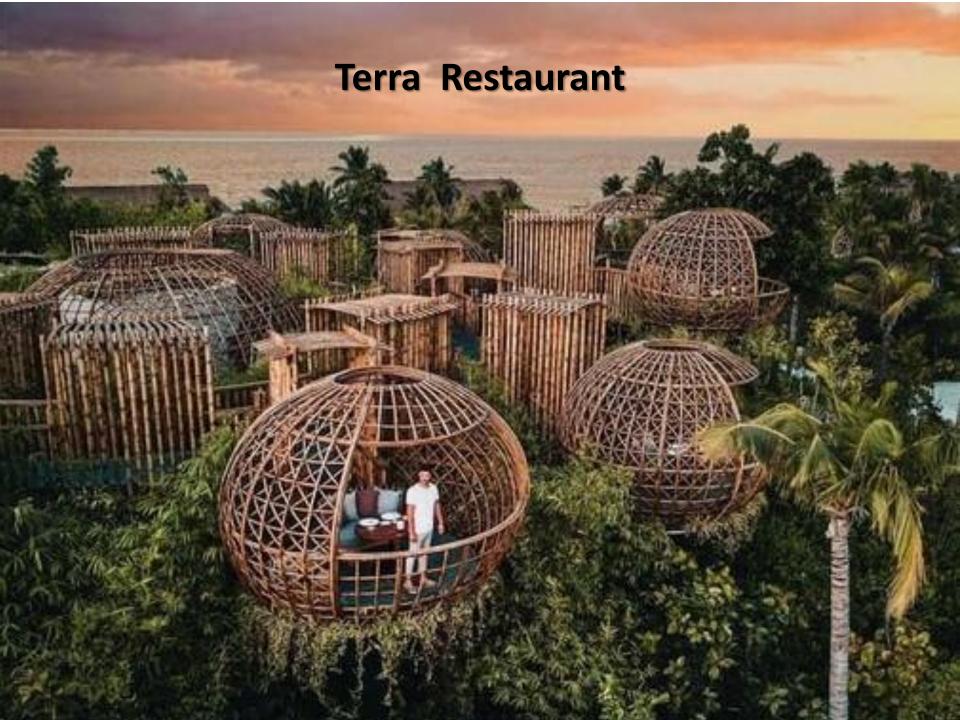

### Top waterfront restaurants around the globe

Published 22nd July 2019

DESTINATIONS

FOOD & DRINK

Bamboo pods are not your typical waterfront dinner seat.

Waldorf Astoria Maldives Ithaafushi

At Terra, a restaurant in the newly opened Waldorf Astoria Maldives Ithaafushi, dine in one of seven spectacular private bamboo pods.

Perched on an elevated treetop, each overlooks the blue horizon of the Indian Ocean.

Waldorf Astoria Maldives Ithaafushi has won the Forbes Travel Guide 'Hotel Instagram of the Year' award. This image is one of hundreds enjoyed by its 145,000 followers