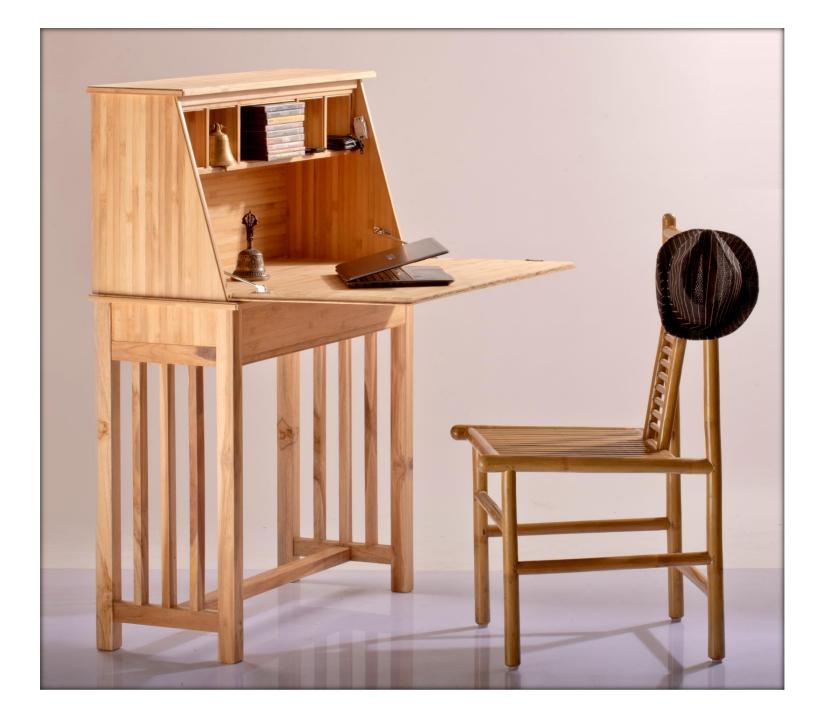

Maldives, Ithaafushi





























### Top waterfront restaurants around the globe

Published 22nd July 2019



DESTINATIONS

FOOD & DRINK



Bamboo pods are not your typical waterfront dinner seat.

Waldorf Astoria Maldives Ithaafushi

At Terra, a restaurant in the newly opened Waldorf Astoria Maldives Ithaafushi, dine in one of seven spectacular private bamboo pods.

Perched on an elevated treetop, each overlooks the blue horizon of the Indian Ocean.



Waldorf Astoria Maldives Ithaafushi has won the Forbes Travel Guide 'Hotel Instagram of the Year' award. This image is one of hundreds enjoyed by its 145,000 followers

























## Bamboo strip board



#### **Bamboo to splits**













#### **Splits to board**











### Bamboo Board



















#### **VVIP Guest house for Infosys at Hyderabad**















# Thank You