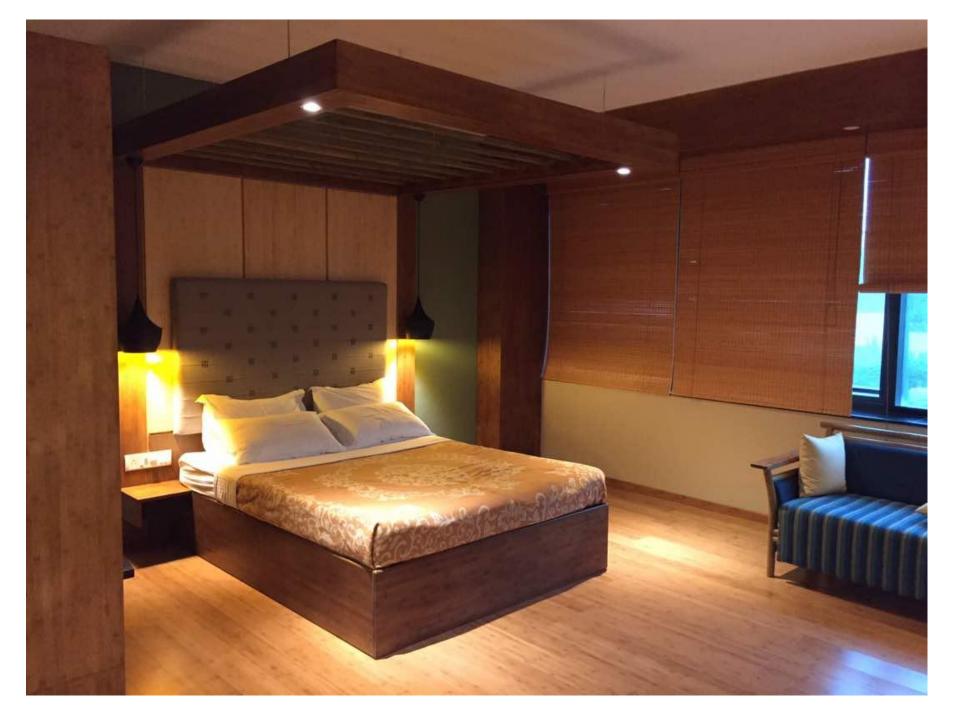

terfront restaurants around the globe

Published 22nd July 2019



DESTINATIONS

FOOD & DRINK



Bamboo pods are not your typical waterfront dinner seat.

Waldorf Astoria Maldives Ithaafushi

At Terra, a restaurant in the newly opened Waldorf Astoria Maldives Ithaafushi, dine in one of seven spectacular private bamboo pods.

Perched on an elevated treetop, each overlooks the blue horizon of the Indian Ocean.



Waldorf Astoria Maldives Ithaafushi has won the Forbes Travel Guide 'Hotel Instagram of the Year' award. This image is one of hundreds enjoyed by its 145,000 followers

























## Bamboo strip board



#### **Bamboo to splits**













#### **Splits to board**











### Bamboo Board



















#### **VVIP Guest house for Infosys at Hyderabad**















# Thank You