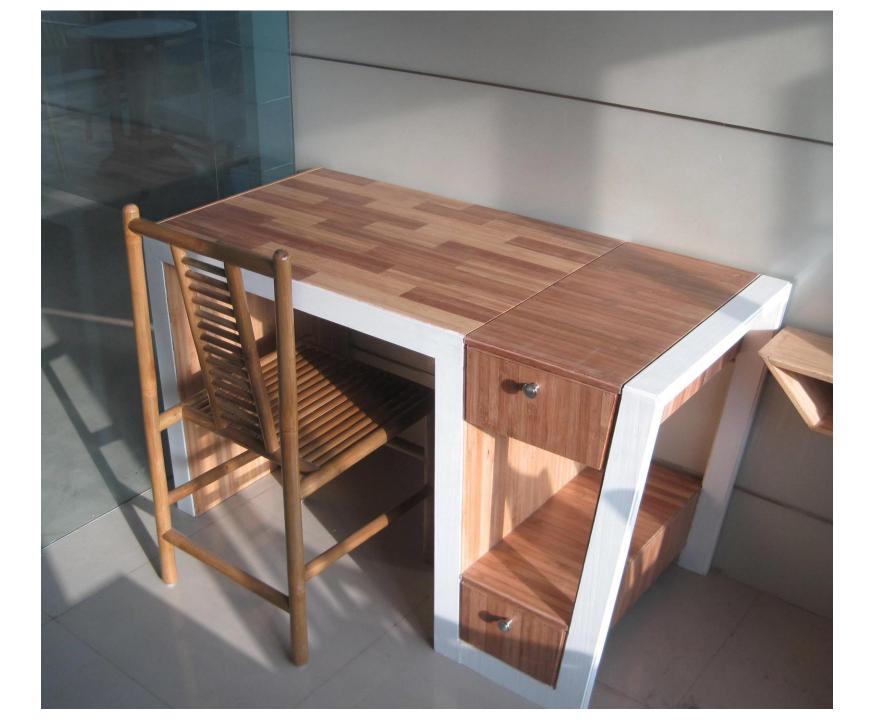

a Maldives, Ithaafushi





























### Top waterfront restaurants around the globe

Published 22nd July 2019



DESTINATIONS

FOOD & DRINK



Bamboo pods are not your typical waterfront dinner seat.

Waldorf Astoria Maldives Ithaafushi

At Terra, a restaurant in the newly opened Waldorf Astoria Maldives Ithaafushi, dine in one of seven spectacular private bamboo pods.

Perched on an elevated treetop, each overlooks the blue horizon of the Indian Ocean.



Waldorf Astoria Maldives Ithaafushi has won the Forbes Travel Guide 'Hotel Instagram of the Year' award. This image is one of hundreds enjoyed by its 145,000 followers

























## Bamboo strip board



#### **Bamboo to splits**













#### **Splits to board**











### Bamboo Board



















#### **VVIP Guest house for Infosys at Hyderabad**















# Thank You