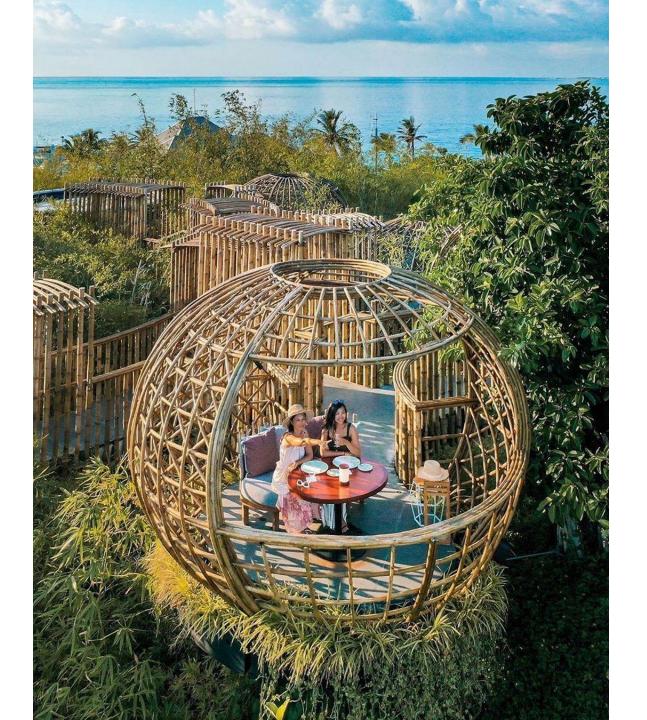

### Top waterfront restaurants around the globe

Published 22nd July 2019

DESTINATIONS

FOOD & DRINK

Bamboo pods are not your typical waterfront dinner seat.

Waldorf Astoria Maldives Ithaafushi

At Terra, a restaurant in the newly opened Waldorf Astoria Maldives Ithaafushi, dine in one of seven spectacular private bamboo pods.

Perched on an elevated treetop, each overlooks the blue horizon of the Indian Ocean.

Waldorf Astoria Maldives Ithaafushi has won the Forbes Travel Guide 'Hotel Instagram of the Year' award. This image is one of hundreds enjoyed by its 145,000 followers