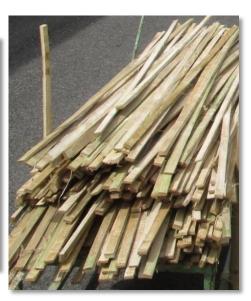

than 6,200 properties with more than 983,000 room

# Waldorf Astoria Maldives, Ithaafushi





























### Top waterfront restaurants around the globe

Published 22nd July 2019



DESTINATIONS

FOOD & DRINK



Bamboo pods are not your typical waterfront dinner seat.

Waldorf Astoria Maldives Ithaafushi

At Terra, a restaurant in the newly opened Waldorf Astoria Maldives Ithaafushi, dine in one of seven spectacular private bamboo pods.

Perched on an elevated treetop, each overlooks the blue horizon of the Indian Ocean.



Waldorf Astoria Maldives Ithaafushi has won the Forbes Travel Guide 'Hotel Instagram of the Year' award. This image is one of hundreds enjoyed by its 145,000 followers

























## Bamboo strip board



#### **Bamboo to splits**













#### **Splits to board**











### Bamboo Board



















#### **VVIP Guest house for Infosys at Hyderabad**















# Thank You