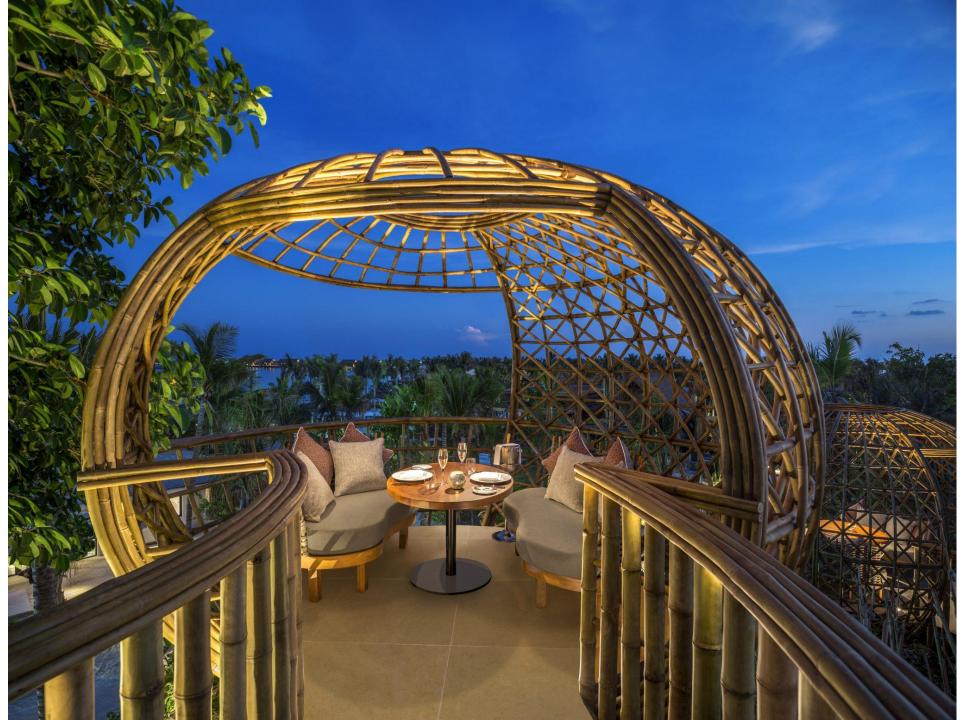

### Top waterfront restaurants around the globe

Published 22nd July 2019

DESTINATIONS

FOOD & DRINK

Bamboo pods are not your typical waterfront dinner seat.

Waldorf Astoria Maldives Ithaafushi

At Terra, a restaurant in the newly opened Waldorf Astoria Maldives Ithaafushi, dine in one of seven spectacular private bamboo pods.

Perched on an elevated treetop, each overlooks the blue horizon of the Indian Ocean.

Waldorf Astoria Maldives Ithaafushi has won the Forbes Travel Guide 'Hotel Instagram of the Year' award. This image is one of hundreds enjoyed by its 145,000 followers