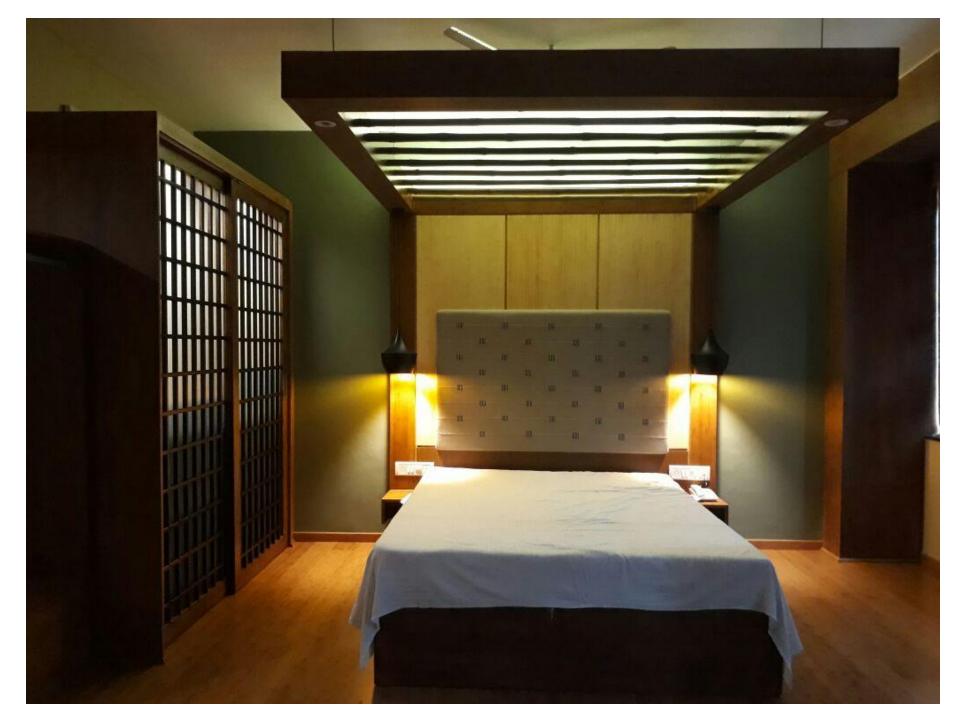

restaurants around the globe

Published 22nd July 2019



DESTINATIONS

FOOD & DRINK



Bamboo pods are not your typical waterfront dinner seat.

Waldorf Astoria Maldives Ithaafushi

At Terra, a restaurant in the newly opened Waldorf Astoria Maldives Ithaafushi, dine in one of seven spectacular private bamboo pods.

Perched on an elevated treetop, each overlooks the blue horizon of the Indian Ocean.



Waldorf Astoria Maldives Ithaafushi has won the Forbes Travel Guide 'Hotel Instagram of the Year' award. This image is one of hundreds enjoyed by its 145,000 followers

























## Bamboo strip board



#### **Bamboo to splits**













#### **Splits to board**











### Bamboo Board



















#### **VVIP Guest house for Infosys at Hyderabad**















# Thank You